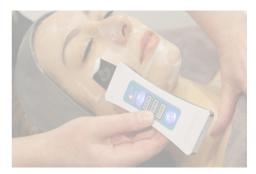

### **Diamond Dermabrasion**

#### 30 mins £46.00 | Course of 6 £276.00 plus one FREE treatment.

# 60 mins £78.50 (includes extractions & massage) | Course of 6 £471.00 plus one FREE treatment.

The Diamond Dermabrasion machine exfoliates dead cells from the skin surface, deep cleansing the pores and stimulating local blood flow to boost collagen and elastin production.

The treatment creates a firm, fresh and more even complexion that continually improves over time. It is a pain-free, simple and speedy procedure that produces immediate results. It can benefit many different skin concerns such as: fine lines and wrinkles, coarsely textured skin, scarring, pore size and age spots.