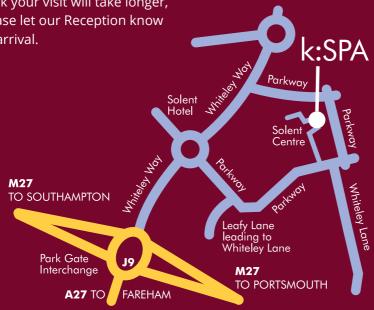

# Opening Hours and Map

# **Opening Hours**

| Monday       | 10:00am – 4.00pm |
|--------------|------------------|
| Tuesday      | 10:00am – 8:00pm |
| Wednesday    | 12:00am – 8:00pm |
| Thursday     | 11.30am – 8:00pm |
| Friday       | 10:00am – 6.30pm |
| Saturday & S | Sunday – Closed  |

# Parking

# Enjoy 2 hours of FREE parking within The Solent Centre. If you think your visit will take longer, please let our Reception know on arrival.

# Address

3600 Parkway The Solent Centre Solent Business Park Whiteley, Fareham Hants, PO15 7AN

01489 880 497 info@mykspa.co.uk www.mykspa.co.uk