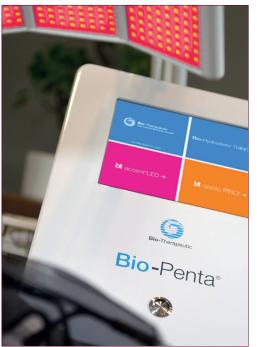

# Advanced Facials with bio-therapeutic technology

### **Bio-Penta Hydrodermabrasion Facial**

#### 30 mins from £60.00 | 60 mins from £105.00 | 90 mins from £150.00

Our Bio-Penta Facials offer remarkable results, featuring 5 different advanced technologies to address even the most challenging skin conditions. From microsonic deep cleansing to superior controlled wet/dry microdermabrasion exfoliation, we can give you skin that is smoother, clearer and brighter.

We may also include LED light therapy using red, blue and a combination light to refine pores, banish bacteria and boost overall skin renewal and regeneration. Not only that but this facial also uses ultrasound and microcurrents to infuse active ingredients efficiently into your skin for instant hydration.