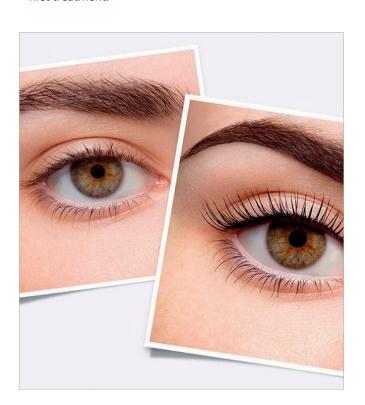

# Eyes

# LVL Enhance – The Natural Lash Lift\*

60 mins from £68.00 (includes a mini facial or eyebrow shape/ tint worth £25).

LVL Enhance adds Length, Volume and Lift to natural eyelashes. With no extensions, no adhesive and no mascara. Unlike a traditional lash perm, LVL Enhance straightens your natural lashes at the root, creating the appearance of longer, thicker lashes. Plus the added lash tint creates a mascara-style effect, so your lashes are perfect from the moment you wake up.