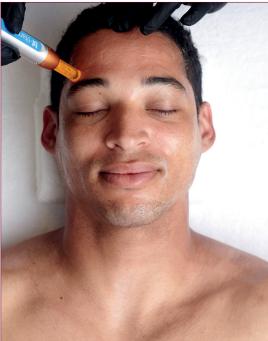

### Plasma Pen Skin Tightening & Rejuvenation\*\* from £150.00

With targeted precision, the Touch Skin 21 Plasma Pen tightens and lifts sagging skin and improves the appearance of key areas of concern on the face and body. The most popular treatment areas include eye bags and hooded eyes, crepey necks, droopy jawlines, acne and scarring, stretch marks, wrinkles, smoker's lines, age spots, and skin tags.

The Plasma Pen sends a micro-beam of plasma energy into the skin which causes it to retract and tighten. The body then begins its natural healing process, producing more collagen to plump, tighten and firm the treated areas.

After the treatment you will see tiny dark brown spots on the treated areas. These fall off naturally after 5-7 days to reveal brighter, firmer skin. Optimum results are seen approximately 4-8 weeks after the procedure and the results can last up to 24 months. We may recommend a course of treatments, depending on your needs.